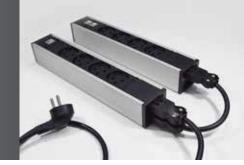

## Components:

Side A

Side B

2 x installation Base

Side A

Side B

2 x installation Base