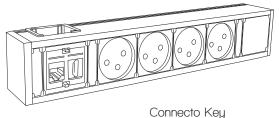

# Connecto ISRAEL

### CONNECTION METHOD

**ATTENTION:** Read the instructions prior to installation.

## Components:

Side A

Side B

2 x installation Base

Side A

Side B

2 x installation Base