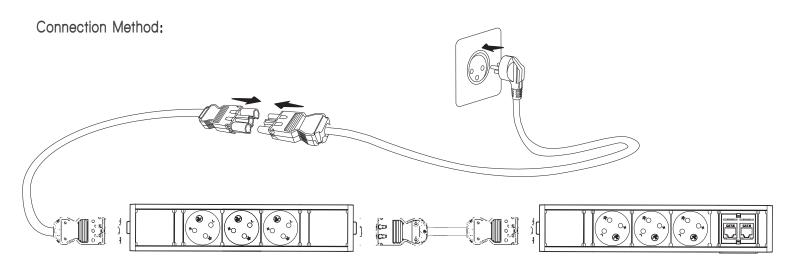

### CONNECTION METHOD

**ATTENTION:** Read the instructions prior to installation.