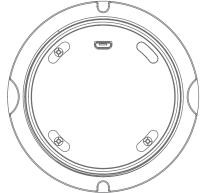

# Cable and connection to power:

The Innera PAD QI is supplied with 1.5 meter USB cable with micro USB connector.

In order to connect the product to power you should buy USB power supply separately.

Testing: 100% testing