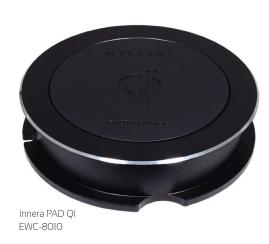

# Innera PAD QI

Fast Wireless charger

### Product description:

Innera PAD QI is anstylish Wireless charger to be intalled in any piece of furniture with a one induction coil and fast charge, compatible with all Qi wireless devices, including iPhone 8 / 8plus, iPhone X or Samsung.

## Structure & color:

Round & Compact, Innera PAD QI is a unique solution with high grade properties, promising long life expectation. PAD QI is black mat. Custom colors available on demand - minimum order will be required. Materials: Aluminum.