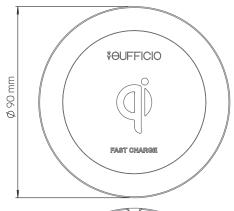

### Product description:

Innera PAD QI is anstylish Wireless charger to be intalled in any piece of furniture with a one induction coil and fast charge, compatible with all Qi wireless devices, including iPhone 8 / 8plus, iPhone X or Samsung.

It is designed to charge easily your Smartphone or any electronic device of 5V and 9V. The new Innera PAD QI is made of aluminium in black matt finish. It incorporates a threaded fixing system enabling the installation of the charger in any Surface with a máximum thickness of 34 mm.

## Structure & color:

Round & Compact, Innera PAD QI is a unique solution with high grade properties, promising long life expectation. PAD QI is black mat. Custom colors available on demand - minimum order will be required. Materials: Aluminum.