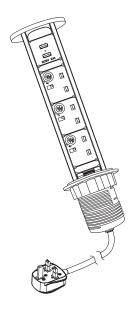

# Innera Torre

3 BS sockets and double 2.4A USB charger

#### Modules & combination:

The Innera Torre comes with three power socket and with double smart Quick Charging USB socket 2.4A.

## Cable and connection to power:

The Innera Torre is supplied with 3 meter cable (HO5VV-F 3xl.5mm2) with UK plug.

Testing: 100% testing

continuity, polarity, insulation & earth

Certifications: BS 5733, CE