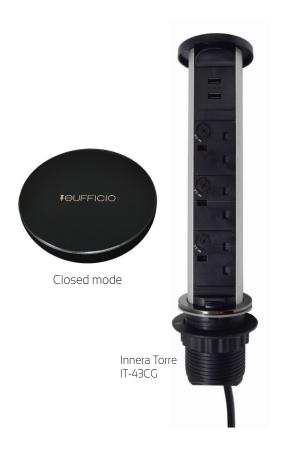

# Innera Torre

3 BS sockets and double 2.4A USB charger

### Structure & color:

Round & Compact, Innera Torre is a unique solution with high grade properties, promising long life expectation. Innera Torre is black mat. Custom colors available on demand - minimum order will be required.

#### Modules & combination:

The Innera Torre comes with three power socket and with double smart Quick Charging USB socket 2.4A.