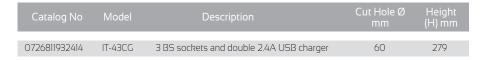

# Innera Torre

3 BS sockets and double 2.4A USB charger

Warranty: 3 years Warranty by German

registered company

Installation: Power drill and hole cutter required, Please read the installation instruction prior to installation.

Packing: each item in a box