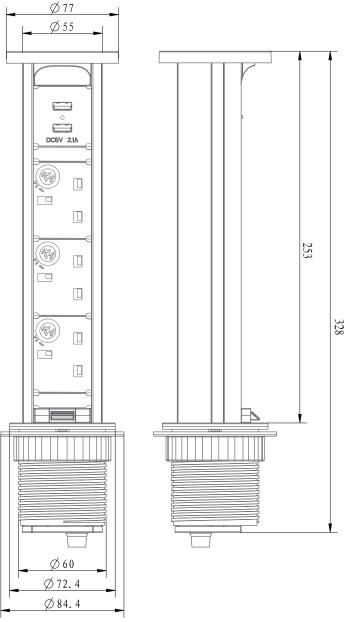

# Innera Torre

3 BS sockets and double 2.4A USB charger

#### Modules & combination:

The Innera Torre comes with three power socket and with double smart Quick Charging USB socket 2.4A.

Warranty: 3 years Warranty by German

registered company

Installation: Power drill and hole cutter required, Please read the installation instruction prior to installation.

Packing: each item in a box