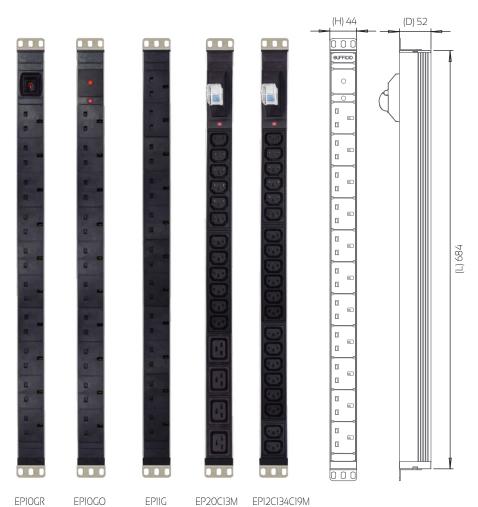

## Installation configurations:

The 19" - 1U PDU's designed for installation in server and cabling racks

#### Modules & combination:

The Eufficio PDU can be configured with MCB/RCCB/CI3/CI9/indication led

supplied with installation brackets for attaching to rack in various angels. Please read the installation instruction prior to installation. **Packing:** each item in a box

| Catalog No    | Model        | Output receptacles     | Input plug type | Cord<br>Type | Cord<br>length | Protection | Led<br>Indication |
|---------------|--------------|------------------------|-----------------|--------------|----------------|------------|-------------------|
| 0727363255617 | EPIIG        | ll x BS                | UK              | 3X1.5mm²     | 5m             |            |                   |
| 0727363255624 | EPIIG        | ll x BS                | CEE             | 3X2.5mm²     | 5m             |            |                   |
| 0727363255631 | EPIOGO       | 10 x BS                | UK              | 3X1.5mm²     | 5m             | Over-Load  | $\checkmark$      |
| 0727363255648 | EPIOGO       | 10 x BS                | CEE             | 3X2.5mm²     | 5m             | Over-Load  | $\checkmark$      |
| 0727363255655 | EPIOGR       | 10 x BS                | UK              | 3X2.5mm²     | 5m             | Rocker     | $\checkmark$      |
| 0727363256911 | EP20CI3M     | 20 x C13               | CEE             | 3X1.5mm²     | 5m             | MCB        | $\checkmark$      |
| 0727363256928 | EP12C134C19M | 12 x C13 🖥 + 4 x C19 📳 | CEE             | 3X2.5mm²     | 5m             | MCB        | $\checkmark$      |