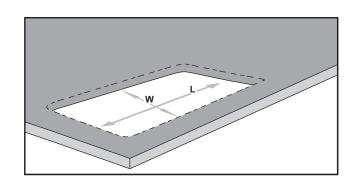

### Installation:

Drill hole into the surface according to the INSTALLATION TABLE on page 2. Please verify your purchased item's model No and drill the hole according to the model's cutout dimensions.

Remove the 4 locking Clips by pulling & Pushing it down the rail before you are Inserting the Innera Molla into the hole.

# **INSTALLATION TABLE:**

| Catalog No    | Model  | Description                                 | Color | <b>Cutou</b><br>Length mm (L) |     |
|---------------|--------|---------------------------------------------|-------|-------------------------------|-----|
| 0727363258335 | IM-62C | 2 IL sockets,2.4A USBx2 Charge, 4 Keystones | Black | 361                           | 164 |
| 0727363258328 | IM-63  | 3 IL sockets & 6 Keystones                  | White | 361                           | 164 |