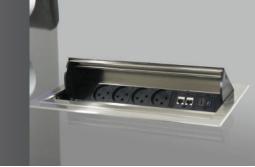

For use, press the cover.

The Innera Molla is ready for use.

Connect the GST Male connector to power and the Innera Molla is ready for use.