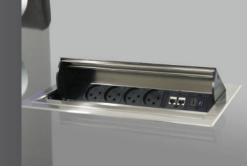

### Components:

Connect the GST Male connector to power and the Innera Molla is ready for use.

# Operation:

REMARK: In case you need to connect the Innera Classic to a standard socket, you should buy a starter cable separately which not included in this Kit and connect it according to illustration above.

For use, press the cover.

The Innera Molla is ready for use.