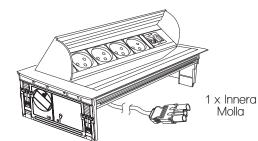

### Components:

### Installation:

Drill hole into the surface according to the INSTALLATION TABLE on page 2. Please verify your purchased item's model No and drill the hole according to the model's cutout dimensions.

Remove the 4 locking Clips by pulling & Pushing it down the rail before you are Inserting the Innera Molla into the hole.

Insert the Innera Molla into the hole.

Install the 4 locking Clips on the rails and push it up to the surface.

Tight the screws on the locking Clips to the surface and verify the Innera Molla is firmed and cannot be moved.