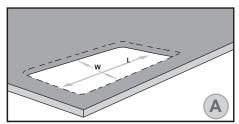

### Installation:

Drill hole into the surface according to the INSTALLATION TABLE on page 2. Please verify your purchased item's model No and drill the hole according to the model's cutout dimensions.

Remove the 4 locking Clips by pulling & Pushing it down the rail before you are Inserting the Innera Molla into the hole.

# **INSTALLATION TABLE:**

| Catalog No    | Model  | Description                                 | Color | <b>Cutou</b><br>Length mm (L) |     |
|---------------|--------|---------------------------------------------|-------|-------------------------------|-----|
| 0727363258335 | IM-62C | 2 IL sockets,2.4A USBx2 Charge, 4 Keystones | Black | 361                           | 164 |
| 0727363258328 | IM-63  | 3 IL sockets & 6 Keystones                  | White | 361                           | 164 |