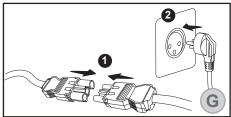

# Operation:

REMARK: In case you need to connect the Innera Classic to a standard socket, you should buy a starter cable separately which not included in this Kit and connect it according to illustration above.