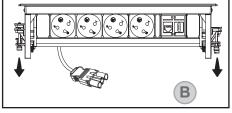

### Installation:

Drill hole into the surface according to the INSTALLATION TABLE on page 2. Please verify your purchased item's model No and drill the hole according to the model's cutout dimensions.

Remove the 4 locking Clips by pulling & Pushing it down the rail before you are Inserting the Innera Molla into the hole.

Insert the Innera Molla into the hole.

Install the 4 locking Clips on the rails and push it up to the surface.

Tight the screws on the locking Clips to the surface and verify the Innera Molla is firmed and cannot be moved.