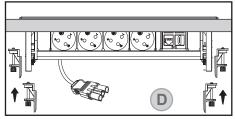

Insert the Innera Molla into the hole.

Install the 4 locking Clips on the rails and push it up to the surface.

Tight the screws on the locking Clips to the surface and verify the Innera Molla is firmed and cannot be moved.