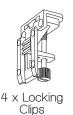

### Installation:

Drill hole into the surface according to the INSTALLATION TABLE on page 2. Please verify your purchased item's model No and drill the hole according to the model's cutout dimensions.

Remove the 4 locking Clips by pulling & Pushing it down the rail before you are Inserting the Innera Molla into the hole.

Insert the Innera Molla into the hole.

Install the 4 locking Clips on the rails and push it up to the surface.

Tight the screws on the locking Clips to the surface and verify the Innera Molla is firmed and cannot be moved.