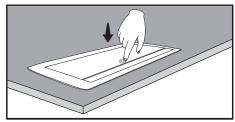

to the INSTALLATION TABLE on page 2. Please verify your purchased item's model No and drill the hole according to the model's cutout dimensions.



Remove the 4 locking Clips by pulling & Pushing it down the rail before you are Inserting the Innera Molla into the hole.



Insert the Innera Molla into the hole.



Install the 4 locking Clips on the rails and push it up to the surface.



Tight the screws on the locking Clips to the surface and verify the Innera Molla is firmed and cannot be moved.



Connect the GST Male connector to power and the Innera Molla is ready for use.

# Operation:



REMARK: In case you need to connect the Innera Classic to a standard socket, you should buy a starter cable separately which not included in this Kit and connect it according to illustration above.



For use, press the cover.



The Innera Molla is ready for use.

#### Cleaning:

The product can be cleaned by a soft and dry fabric. Please do not use moisture, abrasives materials, solvents or any detergents which can be conductive



# Innera Molla ISRAEL



# **INSTALLATION INSTRUCTIONS**





# **INSTALLATION TABLE:**

| Catalog No    | Model  | Description                                 | Color | <b>Cutou</b><br>Length mm (L) |     |
|---------------|--------|---------------------------------------------|-------|-------------------------------|-----|
| 0727363258335 | IM-62C | 2 IL sockets,2.4A USBx2 Charge, 4 Keystones | Black | 361                           | 164 |
| 0727363258328 | IM-63  | 3 IL sockets & 6 Keystones                  | White | 361                           | 16