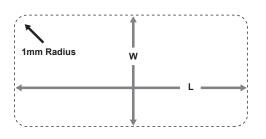

### Installation:

Drill hole into the surface according to the INSTALLATION TABLE on page 2. Please verify your purchased item's model No and drill the hole according to the model's cutout dimensions.

Remove the 4 locking Clips by pulling & Pushing it down the rail before you are Inserting the Innera Molla into the hole.

# **INSTALLATION TABLE:**

| Catalog No    | Model  | Description                                 | Color | <b>Cutou</b><br>Length mm (L) |     |
|---------------|--------|---------------------------------------------|-------|-------------------------------|-----|
| 0727363258335 | IM-62C | 2 IL sockets,2.4A USBx2 Charge, 4 Keystones | Black | 361                           | 164 |
| 0727363258328 | IM-63  | 3 IL sockets & 6 Keystones                  | White | 361                           | 164 |