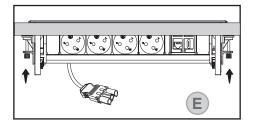

certified electrician
- Make sure you are installing the product on smooth straight surface. Do not install in any case that the surface is not straight or if there are levels differences.
- Make sure water will not penetrate into the unit. In any case please make sure you are installing the unit, where proper leakage protection device is connected.

### Installation:



Drill hole into the surface according to the INSTALLATION TABLE on page 2. Please verify your purchased item's model No and drill the hole according to the model's cutout dimensions.



Remove the 4 locking Clips by pulling & Pushing it down the rail before you are Inserting the Innera Molla into the hole.



Insert the Innera Molla into the hole.



Install the 4 locking Clips on the rails and push it up to the surface.



Tight the screws on the locking Clips to the surface and verify the Innera Molla is firmed and cannot be moved.



Connect the GST Male connector to power and the Innera Molla is ready for use.

# Operation:



REMARK: In case you need to connect the Innera Classic to a standard socket, you should buy a starter cable separately which not included in this Kit and connect it according to illustration above.



For use, press the cover.



The Innera Molla is ready for use.

#### Cleaning:

The product can be cleaned by a soft and dry fabric. Please do not use moisture, abrasives materials, solvents or any detergents which can be conductive



# Innera Molla ISRAEL



# **INSTALLATION INSTRUCTIONS**





# **INSTALLATION TABLE:**

| Catalog No    | Model  | Description