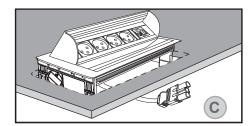

Insert the Innera Molla into the hole.

Install the 4 locking Clips on the rails and push it up to the surface.

Tight the screws on the locking Clips to the surface and verify the Innera Molla is firmed and cannot be moved.