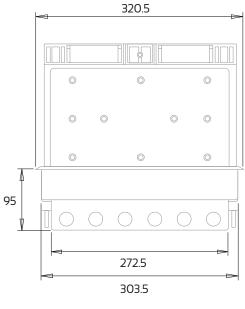

#### \* Pictures for illustration purposes only

The item does not include modules

| Catalog No    | Model   | Description                       | Color | Length<br>(L) mm | Width<br>(W) mm | Height<br>(H) mm |
|---------------|---------|-----------------------------------|-------|------------------|-----------------|------------------|
| 0727363259271 | EFB-16M | Floor box for 16 moduls 22.5x45mm | Gray  | 320.5            | 230.5           | 95               |