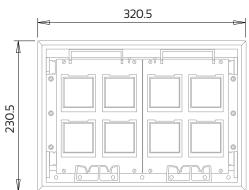

#### \* Pictures for illustration purposes only

The item does not include modules

| Catalog No    | Model   | Description                       | Color | Length<br>(L) mm | Width<br>(W) mm | Height<br>(H) mm |
|---------------|---------|-----------------------------------|-------|------------------|-----------------|------------------|
| 0727363259271 | EFB-16M | Floor box for 16 moduls 22.5x45mm | Gray  | 320.5            | 230.5           | 95               |