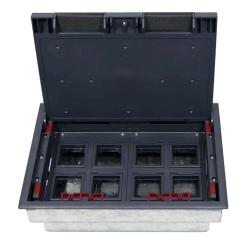

### Floor Box EFB-16M

- Floor Box lid enable incorporating tile / carpet / wooden floor up to 7.5mm thick.
- Top lid can be easily remove for easy maintenance (can change opening direction).
- Protected cable output in lid close state.
- Include 45x45mm module adapter for Legrand module or equal.
- Separation between modules (power / network) areas.
- Can order installation box for concrete floors.

#### \* Pictures for illustration purposes only

The item does not include modules

| Catalog No    | Model   | Description                       | Color | Length<br>(L) mm | Width<br>(W) mm | Height<br>(H) mm |
|---------------|---------|-----------------------------------|-------|------------------|-----------------|------------------|
| 0727363259271 | EFB-16M | Floor box for 16 moduls 22.5x45mm | Gray  | 320.5            | 230.5           | 95               |