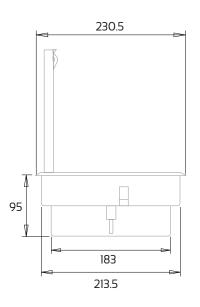

#### \* Pictures for illustration purposes only

The item does not include modules

| Catalog No    | Model   | Description                       | Color | Length<br>(L) mm | Width<br>(W) mm | Height<br>(H) mm |
|---------------|---------|-----------------------------------|-------|------------------|-----------------|------------------|
| 0727363259271 | EFB-16M | Floor box for 16 moduls 22.5x45mm | Gray  | 320.5            | 230.5           | 95               |