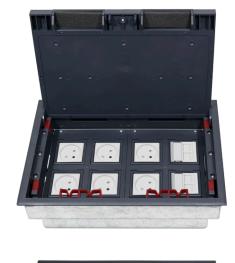

### Floor Box EFB-16M

- Floor Box lid enable incorporating tile / carpet / wooden floor up to 7.5mm thick.
- Top lid can be easily remove for easy maintenance (can change opening direction).
- Protected cable output in lid close state.
- Include 45x45mm module adapter for Legrand module or equal.
- Separation between modules (power / network) areas.
- Can order installation box for concrete floors.

## Installation configurations:

Suitable for installation in professional floors and concrecte floors.